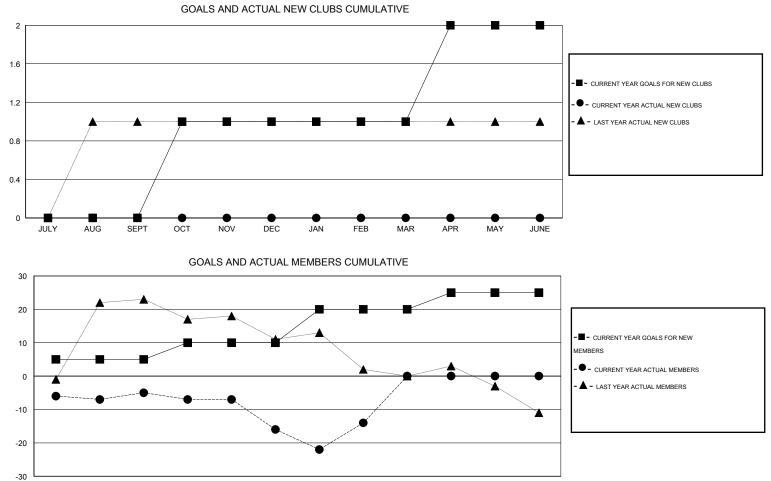

## GMT: Gary Fry

| LOCATION IC | WA |
|-------------|----|
|-------------|----|

GMT CA 1

|                            |                  | Clubs               |                            |                             |                            |                    | Members                          |                              |                             |  |
|----------------------------|------------------|---------------------|----------------------------|-----------------------------|----------------------------|--------------------|----------------------------------|------------------------------|-----------------------------|--|
|                            | RESU             | LTS FOR 2013-2014   |                            |                             | RESULTS FOR 2013-2014      |                    |                                  |                              |                             |  |
| QUARTER                    | NEW CLUB<br>GOAL | ACTUAL NEW<br>CLUBS | ACTUAL<br>DROPPED<br>CLUBS | ACTUAL NET<br>GAIN/<br>LOSS | QUARTER                    | NEW MEMBER<br>GOAL | ACTUAL TOTAL<br>MEMBERS<br>ADDED | ACTUAL<br>DROPPED<br>MEMBERS | ACTUAL NET<br>GAIN/<br>LOSS |  |
| JULY/AUG/SEPT              | 0                | 0                   | 0<br>0                     | 0<br>0                      | JULY/AUG/SEPT              | 5<br>5             | 21<br>17                         | 26<br>28                     | -5<br>-11                   |  |
| OCT/NOV/DEC<br>JAN/FEB/MAR | 0                | 0                   | 0                          | 0                           | OCT/NOV/DEC<br>JAN/FEB/MAR | 10                 | 21                               | 19                           | 2                           |  |
| APR/MAY/JUNE               | 1                | 0                   | 0                          | 0                           | APR/MAY/JUNE               | 5                  | 0                                | 0                            | 0                           |  |

| JULY | AUG | SEPT | OCT | NOV | DEC | JAN | FEB | MAR | APR | MAY | JUNE |
|------|-----|------|-----|-----|-----|-----|-----|-----|-----|-----|------|

| DROPPED CLUBS: 0 | 24 CLUBS OF 48 ADDED 1 OR MORE | GENDER DISTRIBUTION   |                |  |  |
|------------------|--------------------------------|-----------------------|----------------|--|--|
|                  | NEW MEMBERS                    | MALE                  | 1,170 (81.88%) |  |  |
|                  |                                | FEMALE                | 259 (18.12%)   |  |  |
| DROPPED MEMBERS  |                                |                       |                |  |  |
| DECEASED 13      | CLICK HERE FOR HEALTH_         |                       |                |  |  |
| CLUB CANCELLED 0 | ASSESSMENT DATA                | FAMILY UNIT MEMBERS   | 170            |  |  |
| OTHER 60         |                                | HEAD OF HOUSEHOLD     |                |  |  |
| TOTAL 73         |                                | NON-HEAD OF HOUSEHOLD | 86             |  |  |